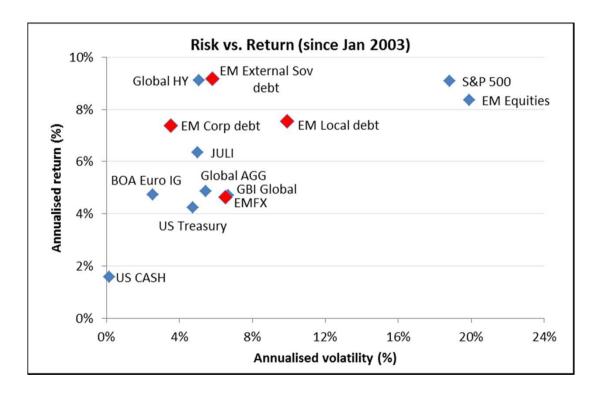

US Investment Grade        | 0.71 |
| GBI EM                     | 0.70 |

<sup>\*</sup>Sources: Amundi, JPM. Data as of January 2016. Given for information purposes only. May change without prior notice.



# Attractive relative valuations

### Spread of CEMBI Br Div vs US&EU BBB index

# 250 226.0783 200 2011 2012 2013 2014 2015 2016 147.416 100 2016 1437-40

### Ratio of CEMBI Br Div spread over US BBB



- Significant spread vs DM credit: 225bp extra spread over EU BBB and 150 over US BBB
- In other words, investors receive 1.75 times the spread they can get in US credit (for similar rating and duration)



# Attractive valuations: risk-adjusted returns

- Delivered solid risk-adjusted returns historically
- Makes it a good candidate for an addition to a diversified global portfolio





# Stable fundamentals: low leverage & defaults

- EM HY default rates are expected at 3.5% (JPM). Brazil, PDVSA and China pose upside risk.
- EM corporate default rates are expected to increase to 1.2%
- This is higher than expectations for EU HY at 2-3% and US HY at 3%.

|       |                               |                                                     |                                                                                                                   |                                                                                                                                                        |