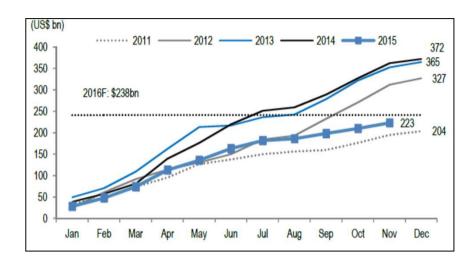

0.0%         0.0%         0.0%         0.0%         0.0%         0.0%         0.0%         0.0%         0.0%         0.0%         0.0%         0.0%         0.0%         0.0%         0.0%         0.0%         0.0%         0.0%         0.0%         0.0%         0.0%         0.0%         0.0%         0.0%         0.0%         0.0%         0.0%         0.0%         0.0%         0.0%         0.0%         0.0%         0.0%         0.0%         0.0%         0.0%         0.0%         0.0%         0.0%         0.0%         0.0%         0.0%         0.0%         0.0% <t< td=""></t<> |

Source: J.P. Morgan; Note: 2015 through November 18.





# **EM Corporate Debt supply subsided**

- 2016 supply is expected in line with 2015
- \$240bn gross (\$120bn net)
- Net negative issuance for EM Europe



| (US\$mn)               | 2016 Fu | Il Year Forecast |             |              |               |          | 2015 Fu  | ll Year   |
|------------------------|---------|------------------|-------------|--------------|---------------|----------|----------|-----------|
| Region                 | Gross   | Amortization     |             | Net Issuance | Net Financing | Callable | Net      | Net       |
|                        | (a)     | (b)              | Coupons (c) | (d = a - b)  | (e = d - c)   | in 2016  | Issuance | Financing |
| Asia                   | 132,093 | 55,227           | 30,502      | 76,866       | 46,364        | 24,038   | 97,470   | 66,761    |
| <b>Emerging Europe</b> | 16,100  | 18,395           | 14,507      | (2,295)      | (16,802)      | 7,919    | (13,550) |