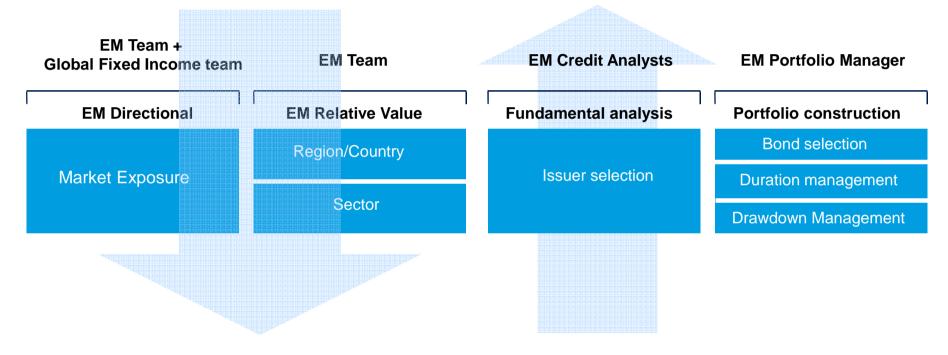

# **Investment Process & Alpha Generation**

# ■ Combination of **Top-Down** and

...Bottom-Up approach

Source: Amundi London