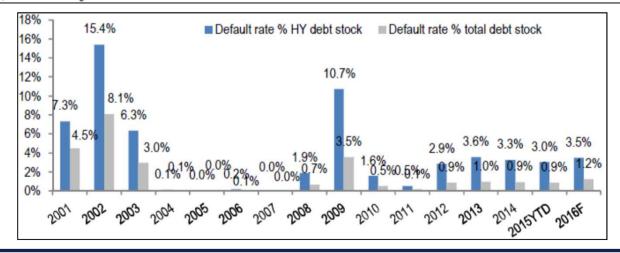

0.0%         0.0%         0.0%         0.0%         0.0%         0.0%         0.0%         0.0%         0.0%         0.0%         0.0%         0.0%         0.0%         0.0%         0.0%         0.0%         0.0%         0.0%         0.0%         0.0%         0.0%         0.0%         0.0%         0.0%         0.0%         0.0%         0.0%         0.0%         0.0%         0.0%         0.0%         0.0%         0.0%         0.0%         0.0%         0.0%         0.0%         0.0%         0.0%         0.0%         0.0%         0.0%         0.0%         0.0%         0.0%         0.0%         0.0%         0.0%         0.0%         0.0%         0.0%         0.0%         0.0%         0.0%         0.0%         0.0% <t< td=""></t<> |

Source: J.P. Morgan; Note: 2015 through November 18.





# **EM Corporate Debt supply subsided**

- 2016 supply is expected in line with 2015
- \$240bn gross (\$120bn net)
- Net negative issuance for EM Europe



| (US\$mn)               | 2016 Fu | Il Year Forecast |             |              |               |          | 2015 Fu  | ll Year   |
|------------------------|---------|------------------|-------------|--------------|---------------|----------|----------|-----------|
| Region                 | Gross   | Amortization     |             | Net Issuance | Net Financing | Callable | Net      | Net       |
|                        | (a)     | (b)              | Coupons (c) | (d = a - b)  | (e = d - c)   | in 2016  | Issuance | Financing |
| Asia                   | 132,093 | 55,227           | 30,502      | 76,866       | 46,364        |