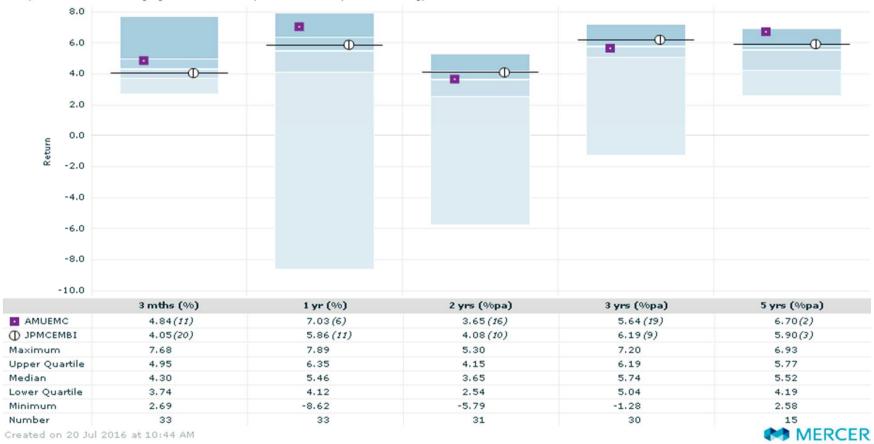

- Dedicated EMD Corporate strategy since 03/2011<sup>1</sup> offering a gross annualized excess return of 1.4% and a gross annualized total return of 7.2% since inception as at 30/09/2016
- 4 Stars Morningstar ranking for the open-ended fund<sup>2</sup>