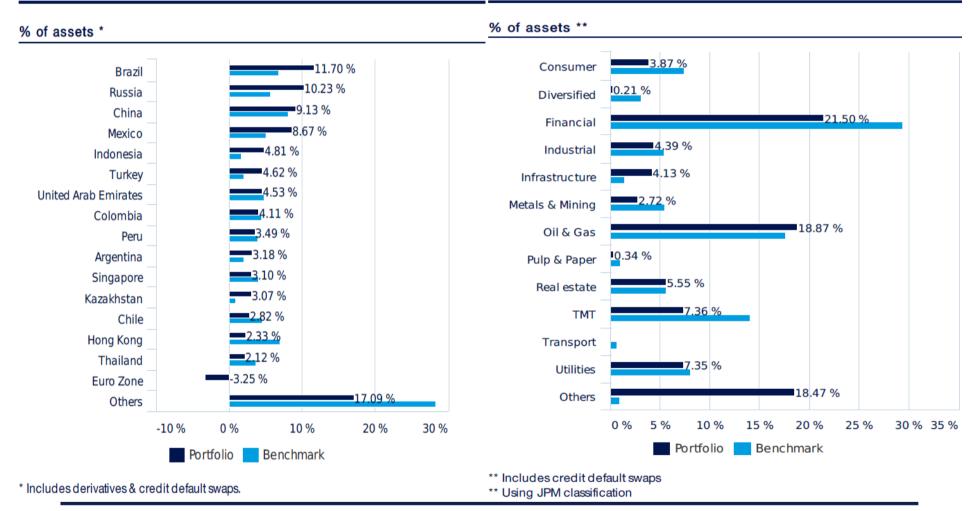

market selection      | 1.10  | -0.44 | 0.06  | 0.56  | 0.22  |
| Emerging sector                | 0.15  | 0.04  | 0.31  | 0.34  | 0.27  |
| Bond selection                 | 1.15  | -0.01 | -1.02 | 0.19  | -0.01 |
| Total gross out-performance    | 3.82  | 0.67  | -1.95 | 0.66  | 1.92  |
| Gross Portfolio Performance    | 13.13 | 0.07  | 3.01  | 1.96  | 13.03 |

2016 calendar performance figures to end September

■ Gross absolute performance: 13.03%

■ Gross relative performance: +1.92%

Duration management: flat

EM Corporate debt management: +1.91%

| AuM (USD M)        | 298 |
|--------------------|-----|
|                    |     |
| Morningstar Rating | *** |



# AFBond Global Emerging Corporate - Country/Sector Allocation

### Portfolio breakdown by country

### Sector allocation



<sup>38</sup> 





- 1. Our Edge in EM Corporate Debt
- 2. Amundi Group / Amundi London EMD Resources
- 3. EMD Corporate Philosophy and Process
- 4. Emerging Corporate Debt: Investment case & Positioning
- 5. Products and performance
- 6. Conclusion



# Why Amundi for EM Corporate Debt?

### We have generated superior risk-adjusted performance thanks to:

- A multi-skilled Emerging debt team, with complementary backgrounds, successfully combining market specialists, strategists and analysts
- An experienced credit analysis team and established credit research process
- Our dedication to the asset class: 21-strong team, "flagship" strategy
- The active and flexible portfolio management style made possible by the reasonable size of AUM
- → As illustrated by the track-record since incepti