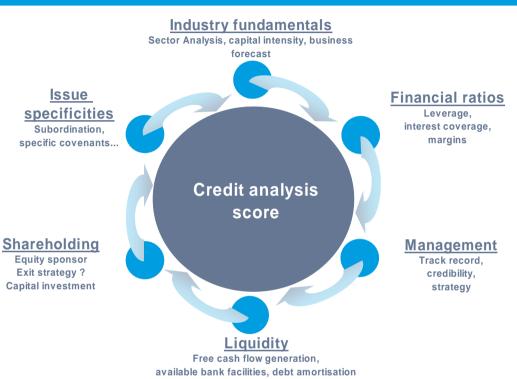

tify sectors where we see value

- Judgmental approach (primarily top down)
- Usually specific view on the sector in a given country (eg Mexican Industrials, Peruvian Banks) rather than by global EM sectors
- Takes into account views on global trends, macro, fundamentals of the sector and valuations



Output: which sectors do we want to be Over-Weight?

Source: Amundi London Title of presentation 17



# Bottom-up - Issuer Selection

### Strong credit research team

- 23 credit analysts. Analysts specialize in specific sectors. Some EM names are covered by sector specialists
- Including 7 dedicated EM analysts
- Two levels of coverage: core holdings are under full coverage (20-40 names per analyst) and another 20-40 names are "on the radar"
- Synergies with EM equity and Global HY teams



Output: analyst's scoring on the issuer - forward rating, credit category and risk

### **GUARANTY TRUST BANK PLC Nigerian Banks**

|                                          | AMUNDI CREDIT METRICS               |                                                     |                                         |                                                   |  |  |  |  |  |
|------------------------------------------|-------------------------------------|-----------------------------------------------------|-----------------------------------------|---------------------------------------------------|--|--|--|--|--|
| Agency LT Ratings<br>(Moody's/S&P/Fitch) | AMUNDI<br>Rating/Outlook/Confidence | Credit Category From 1 (the worst) to 10 (the best) | Risk From 1 (the best) to 4 (the wors