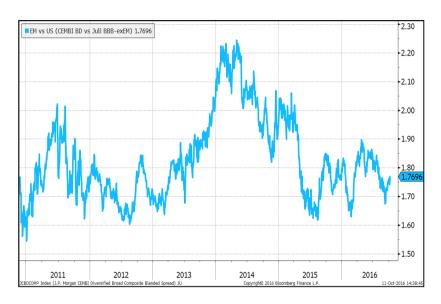

3 issuers, 1204 bonds
- Country weights adjusted to provide better diversification
- Good sector and rating diversification
- BBB- average rating, 5 years average duration



### Breakdown by sector

Breakdown by rating



■ Low correlation with some other asset classes\*

| US Treasury                | 0.18 |
|----------------------------|------|
| <b>EU Investment Grade</b> | 0.61 |
| US Investment Grade        | 0.71 |
| GBI EM                     | 0.70 |

<sup>\*</sup>Sources: Amundi, JPM. Data as of January 2016. Given for information purposes only. May change without prior notice.



# Attractive relative valuations

### Spread of CEMBI Br Div vs US&EU BBB index

# 250 226.0783 200 2011 2012 2013 2014 2015 2016 147.416 100 2016 1437-40

### Ratio of CEMBI Br Div spread over US BBB



- Significant spread vs DM credit: 225bp extra spread over EU BBB and 150 over US BBB
- In other words, investors receive 1.75 times the spread they can get in US credit (for similar rating and duration)



# Attractive valuations: risk-adjusted returns

- Delivered solid risk-adjusted returns historically
- Makes it a good candidate for an addition to a diversified global portfolio





# Stable fundamentals: low leverage & defaults

- EM HY default rates are expected at 3.5% (JPM). Brazil, PDVSA and China pose upside risk.
- EM corporate default rates are expected to increase to 1.2%
- This is higher than expectations for EU HY at 2-3% and US HY at 3%.

|       |                               |                                                     |