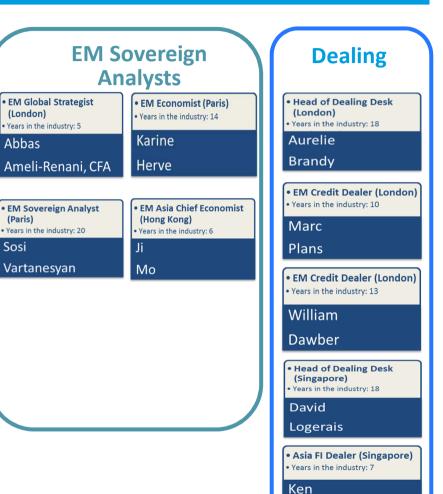

# Global EM Debt Platform – 21 Investment Professionals

# 21 investment professionals in LDN/PAR/SG/KL/HK

Peh

Source: Amundi, September 2016