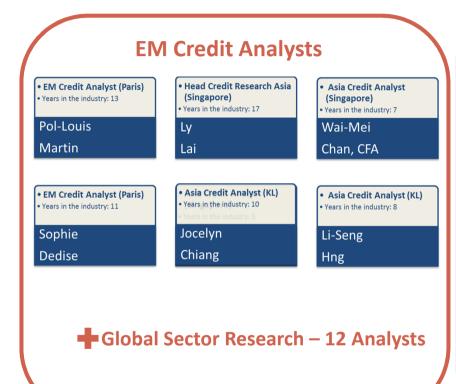

# Global EM Debt Platform – 21 Investment Professionals

# 21 investment professionals in LDN/PAR/SG/KL/HK

Peh

Source: Amundi, September 2016