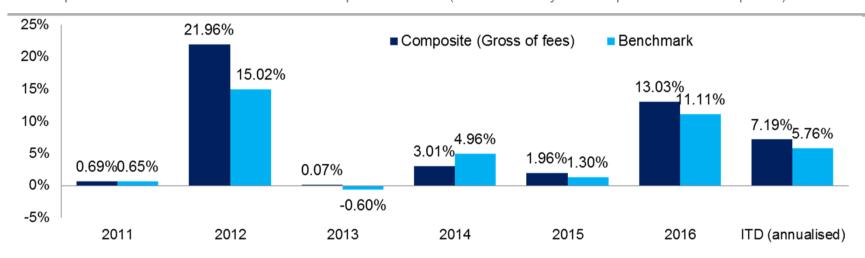

- Dedicated EMD Corporate strategy since 03/2011<sup>1</sup> offering a gross annualized excess return of 1.4% and a gross annualized total return of 7.2% since inception as at 30/09/2016
- 4 Stars Morningstar ranking for the open-ended fund<sup>2</sup>