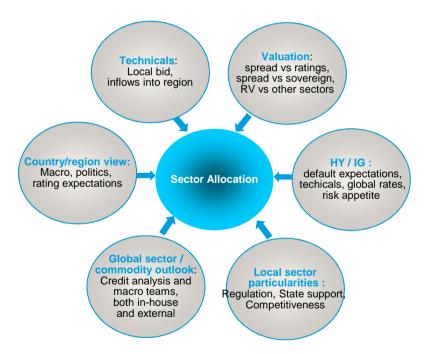

0.00      | 0.76                                        |



# Top-down: Comparing Sovereign and Quasi

- Many EM quasi sovereigns enjoy guarantees from the sovereign, limiting their additional credit risk
  - But they offer additional yield, beyond what is justified by credit and liquidity risk
- We search the quasi-sovereign space as a way of augmenting returns
  - Examples include Brazil's Petrobras, Mexico's Pemex, South Africa's Eskom





# Top-down: Sector allocation

### Aim is to identify sectors where we see value

- Judgmental approach (primarily top down)
- Usually specific view on the sector in a given country (eg Mexican Industrials, Peruvian Banks) rather than by global EM sectors
- Takes into account views on global trends, macro, fundamentals of the sector and valuations



Output: which sectors do we want to be Over-Weight?

Source: Amundi London Title of presentation 17



# Bottom-up - Issuer Selection

### Strong credit research team

- 23 credit analysts. Analysts specialize in specific sectors. Some EM names are covered by sector specialists
- Including 7 dedicated EM analysts
- Two levels of coverage: core holdings are under full coverage (20-40 names per analyst) and another 20-40 names are "on the radar"
- Synergies with EM equity and Global HY teams



Output: analyst's scoring on the issuer - forward rating, credit category and risk

### **GUARANTY TRUST BANK PLC Nigerian Banks**

|                                          | AMUNDI CREDIT METRICS               |                                                     |