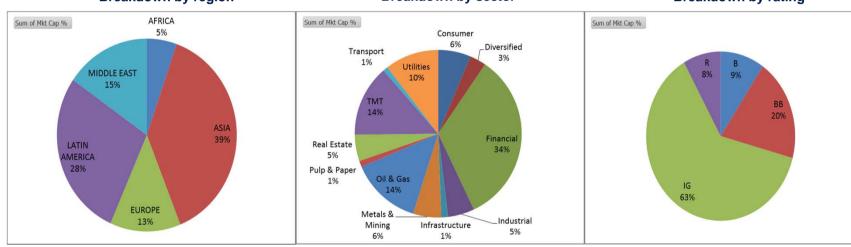

f EM External Sovereign Debt
- Number of issuers in the benchmark increased 7 times over the last 10 years
- Significant weight in Global IG (~11%) and HY (~12%) indices
- Expected to continue attract long term institutional inflows

### **Emerging corporates debt stock (estimated USD Bn)**

Amundi's experience in the asset class dates back to 1998

Amundi was among the firsts to launch a dedicated fund once the market had reached sufficient depth





# A large and diversified investment universe

### **CEMBI Broad Diversified Index**

- Region: 51 countries,
- Issuer: 563 issuers, 1204 bonds
- Country weights adjusted to provide better diversification
- Good sector and rating diversification
- BBB- average rating, 5 years average duration



### Breakdown by sector

Breakdown by rating



■ Low correlation with some other asset classes\*

| US Treasury                | 0.18 |
|----------------------------|------|
| <b>EU Investment Grade</b> | 0.61 |
| US Investment Grade        | 0.71 |
| GBI EM                     | 0.70 |

<sup>\*</sup>Sources: Amundi, JPM. Data as of January 2016. Given for information purposes only. May change without prior notice.



# Attractive relative valuations

### Spread of CEMBI Br Div vs US&EU BBB index

# 250 226.0783 200 2011 2012 2013 2014 2015 2016 147.416 100 2016 1437-40

### Ratio of CEMBI Br Div spread over US BBB



- Significant spread vs DM credit: 225bp extra spread over EU BBB and 150 over US BBB
- In other words, investors receive 1.75 times the spread they can get in US credit (for similar rating and duration)



# Attractive