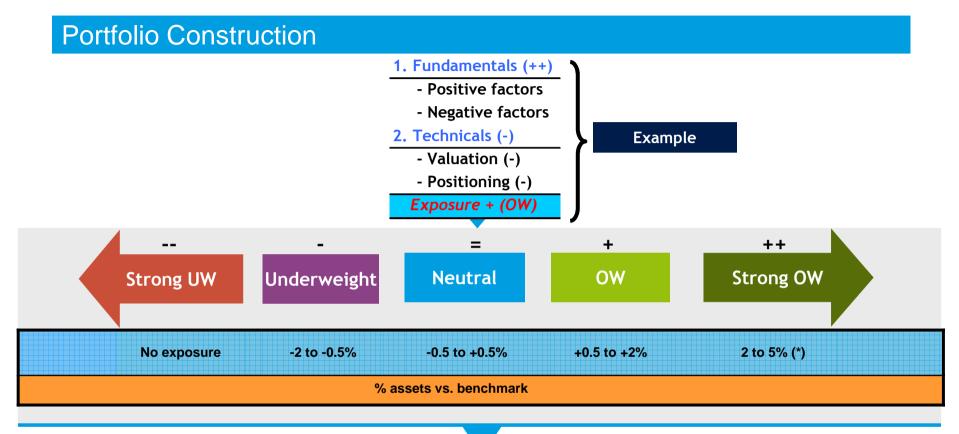

0.6    | ı   |

Credit Report



Source: Amundi London



# Relative Value Analysis: Fundamentals vs Valuations



- 1. Reconciliation of fundamental views with market valuations
- **Bond selection.** Analysts' top picks within peer group/sector are evaluated from a relative value perspective
- Technical factors are taken into consideration (liquidity, market sentiment, positioning, supply).
- 2. Constant market monitoring allows us to identify RV opportunities:
- intra-sector and intra-regional valuations
- historical spread dynamics (mean reversion)
- spread vs rating
- spread curves (RV vs other sectors, ex M&M vs Telecoms)
- HY vs IG

Once perceived market mispricing is identified, its validity is then judged on the basis of fundamental analysis



Source: Amundi London, Bloomberg





### Output : views are translated into quantified exposure vs. benchmark

(\*) 4% Max Overweight on sub investment grade issuers (internal limit)

- Overweight and Underweight are implemented subject to:
  - our degree of conviction
  - portfolio's tracking error and constraints

Additional alpha generated through bond selection, duration management and tactical trading

Source: Amundi London 21



# Risk control - An integral part of all steps of the management process

■ Portfolio's risks are monitored at 3 independent levels



- Headcount of 2nd and 3rd levels control teams: 230 (8 in London)
  - Risk team: 150 employees including
     5 in London
  - Compliance team: 60 employees including
     3 in London
  - Audit team: 20 employees

### ■ 1<sup>st</sup> level: operational units: