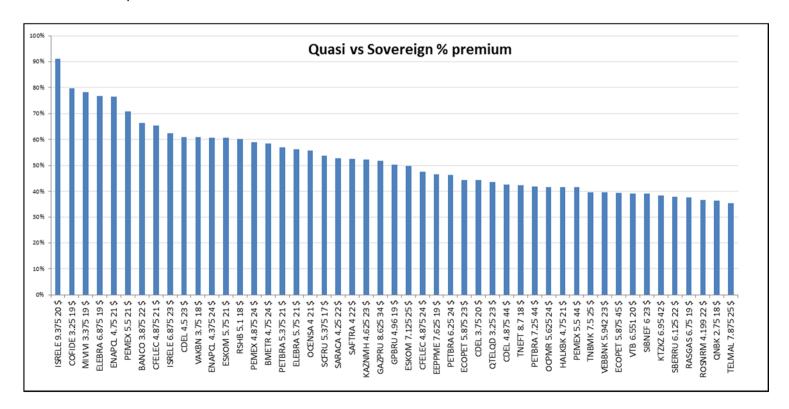

| 0.07                                      | -1.08                               | 0.80                                                  | -1.81      | -0.52                                     | 0.11                        | -0.22                        | 0.78            | 1.02                                                     | 0.00      | 0.76                                        |



# Top-down: Comparing Sovereign and Quasi

- Many EM quasi sovereigns enjoy guarantees from the sovereign, limiting their additional credit risk
  - But they offer additional yield, beyond what is justified by credit and liquidity risk
- We search the quasi-sovereign space as a way of augmenting returns
  - Examples include Brazil's Petrobras, Mexico's Pemex, South Africa's Eskom





# Top-down: Sector allocation

### Aim is to identify sectors where we see value

- Judgmental approach (primarily top down)
- Usually specific view on the sector in a given country (eg Mexican Industrials, Peruvian Banks) rather than by global EM sectors
- Takes into account views on global trends, macro, fundamentals of the sector and valuations



Output: which sectors do we want to be Over-Weight?

Source: Amundi London Title of presentation 17



# Bottom-up - Issuer Selection

### Strong credit research team

- 23 credit analysts. Analysts specialize in specific sectors. Some EM names are covered by sector specialists
- Including 7 dedicated EM analysts
- Two levels of coverage: core holdings are under full coverage (20-40 names per analyst) and another 20-40 names are "on the ra