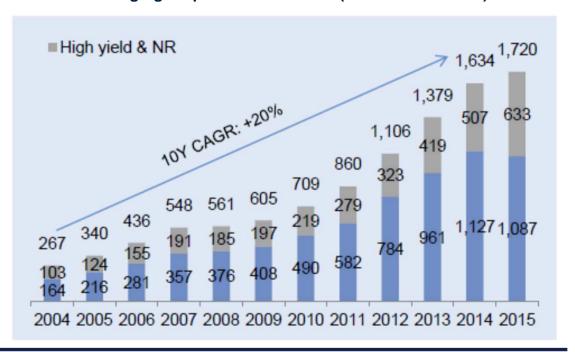

### **Diversification**

- Well-diversified index
- Normally low correlations with other asset classes

EM Corporates as a substitute for more traditional asset classes within classical FI Portfolios



# Developed into investable asset class

- Emerging corporate universe is above \$1.7 trillion
- Same size as US HY market and double the size of EM External Sovereign Debt
- Number of issuers in the benchmark increased 7 times over the last 10 years
- Significant weight in Global IG (~11%) and HY (~12%) indices
- Expected to continue attract long term institutional inflows

### **Emerging corporates debt stock (estimated USD Bn)**

Amundi's experience in the asset class dates back to 1998

Amundi was among the firsts to launch a dedicated fund once the market had reached sufficient depth





# A large and diversified investment universe

### **CEMBI Broad Diversified Index**

- Region: 51 countries,
- Issuer: 563 issuers, 1204 bonds
- Country weights adjusted to provide better diversification
- Good sector and rating diversification
- BBB- average rating, 5 years average duration



### Breakdown by sector

Breakdown by rating



■ Low correlation with some other asset classes\*

| US Treasury                | 0.18 |
|----------------------------|------|
| <b>EU Investment Grade</b> | 0.61 |
| US Investment Grade        | 0.71 |
| GBI EM                     | 0.70 |

<sup>\*</sup>Sources: Amundi, JPM. Data as of January 2016. Given for information purposes only. May change without prior notice.



# Attractive relative valuations

### Spread of CEMBI Br Div vs US&EU BBB in