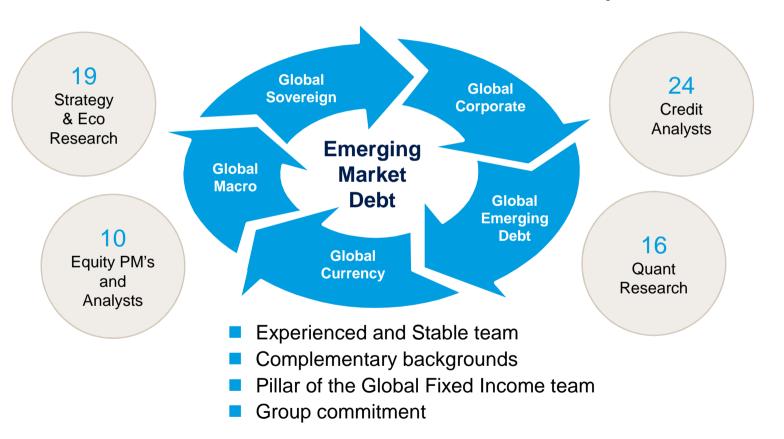

# Global EM Debt Platform – 21 Investment Professionals

# 21 investment professionals in LDN/PAR/SG/KL/HK

Peh

Source: Amundi, September 2016